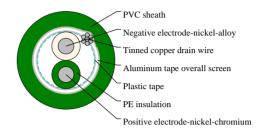

#### CABLE CONSTRUCTION

Conductor: Solid

Type applicable: KX, EX, JX, TX, NX, KCA, KCB, RCA, RCB, SCA, RCB, BC

Insulation: PVC, PE, XLPE or LSZH thermoplastic material

Wrapping: At least 1 layer of plastic tape

Overall screen: 24 µm aluminium / PETP tape over 7-stranded tinned copper drain wire, 0.5mm²

Outer sheath: PVC or LSZH thermoplastic material